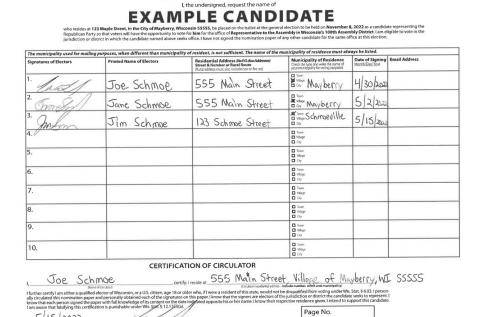

## NOMINATION PAPER FOR PARTISAN OFFICE

I, the undersigned, request the name of

who resides at **705 Erie Avenue**, **Oostburg**, **Wisconsin 53070**, **in the Village of Oostburg** be placed on the ballot at the General Election to be held on **November 8**, **2022** as a candidate representing the Republican Party so that voters will have the opportunity to vote for **him** for the office of **Representative to the Assembly in Wisconsin's 26th Assembly District**. I am eligible to vote in the jurisdiction or district in which the candidate named above seeks office. I have not signed the nomination paper of any other candidate for the same office at this election.

| The municipality used for mailing purposes, when different than municipality of resident, is not sufficient. The name of the municipality of residence must always be listed. |                          |                                                                                                                                 |                                                                                                            |                                   |               |
|-------------------------------------------------------------------------------------------------------------------------------------------------------------------------------|--------------------------|---------------------------------------------------------------------------------------------------------------------------------|------------------------------------------------------------------------------------------------------------|-----------------------------------|---------------|
| Signatures of Electors                                                                                                                                                        | Printed Name of Electors | Residential Address (NoP.O.Box Addresses)<br>Street & Number or Rural Route<br>(Rural address must also include box or fire no) | Municipality of Residence<br>Check the type and write the name of<br>your municipality for voting purposes | Date of Signing<br>Month/Day/Year | Email Address |
| 1.                                                                                                                                                                            |                          |                                                                                                                                 | <ul><li>Town</li><li>Village</li><li>City</li></ul>                                                        |                                   |               |
| 2.                                                                                                                                                                            |                          |                                                                                                                                 | <ul> <li>Town</li> <li>Village</li> <li>City</li> </ul>                                                    |                                   |               |
| 3.                                                                                                                                                                            |                          |                                                                                                                                 | ☐ Town<br>☐ Village<br>☐ City                                                                              |                                   |               |
| 4.                                                                                                                                                                            |                          |                                                                                                                                 | ☐ Town<br>☐ Village<br>☐ City                                                                              |                                   |               |
| 5.                                                                                                                                                                            |                          |                                                                                                                                 | <ul><li>Town</li><li>Village</li><li>City</li></ul>                                                        |                                   |               |
| 6.                                                                                                                                                                            |                          |                                                                                                                                 | ☐ Town<br>☐ Village<br>☐ City                                                                              |                                   |               |
| 7.                                                                                                                                                                            |                          |                                                                                                                                 | <ul><li>Town</li><li>Village</li><li>City</li></ul>                                                        |                                   |               |
| 8.                                                                                                                                                                            |                          |                                                                                                                                 | ☐ Town<br>☐ Village<br>☐ City                                                                              |                                   |               |
| 9.                                                                                                                                                                            |                          |                                                                                                                                 | ☐ Town<br>☐ Village<br>☐ City                                                                              |                                   |               |
| 10.                                                                                                                                                                           |                          |                                                                                                                                 | <ul><li>Town</li><li>Village</li><li>City</li></ul>                                                        |                                   |               |

## **CERTIFICATION OF CIRCULATOR**

certify: I reside at

(Circulator's residential address - Include number, street and municipality)

I further certify I am either a qualified elector of Wisconsin, or a U.S. citizen, age 18 or older who, if I were a resident of this state, would not be disqualified from voting under Wis. Stat. § 6.03. I personally circulated this nomination paper and personally obtained each of the signatures on this paper. I know that the signers are electors of the jurisdiction or district the candidate seeks to represent. I know that each person signed the paper with full knowledge of its content on the date indicated opposite his or her name. I know their respective residence given. I intend to support this candidate. I am aware that falsifying this certification is punishable under Wis. Stat. § 12.13(3)(a).

Page No.

(Name of circulator)