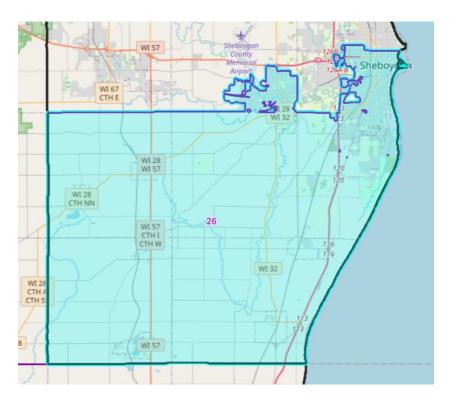

## NOMINATION PAPER FOR PARTISAN OFFICE

I, the undersigned, request the name of

who resides at **705 Erie Avenue**, **Oostburg**, **Wisconsin 53070**, **in the Village of Oostburg** be placed on the ballot at the General Election to be held on **November 8**, **2022** as a candidate representing the Republican Party so that voters will have the opportunity to vote for **him** for the office of **Representative to the Assembly in Wisconsin's 26th Assembly District**. I am eligible to vote in the jurisdiction or district in which the candidate named above seeks office. I have not signed the nomination paper of any other candidate for the same office at this election.